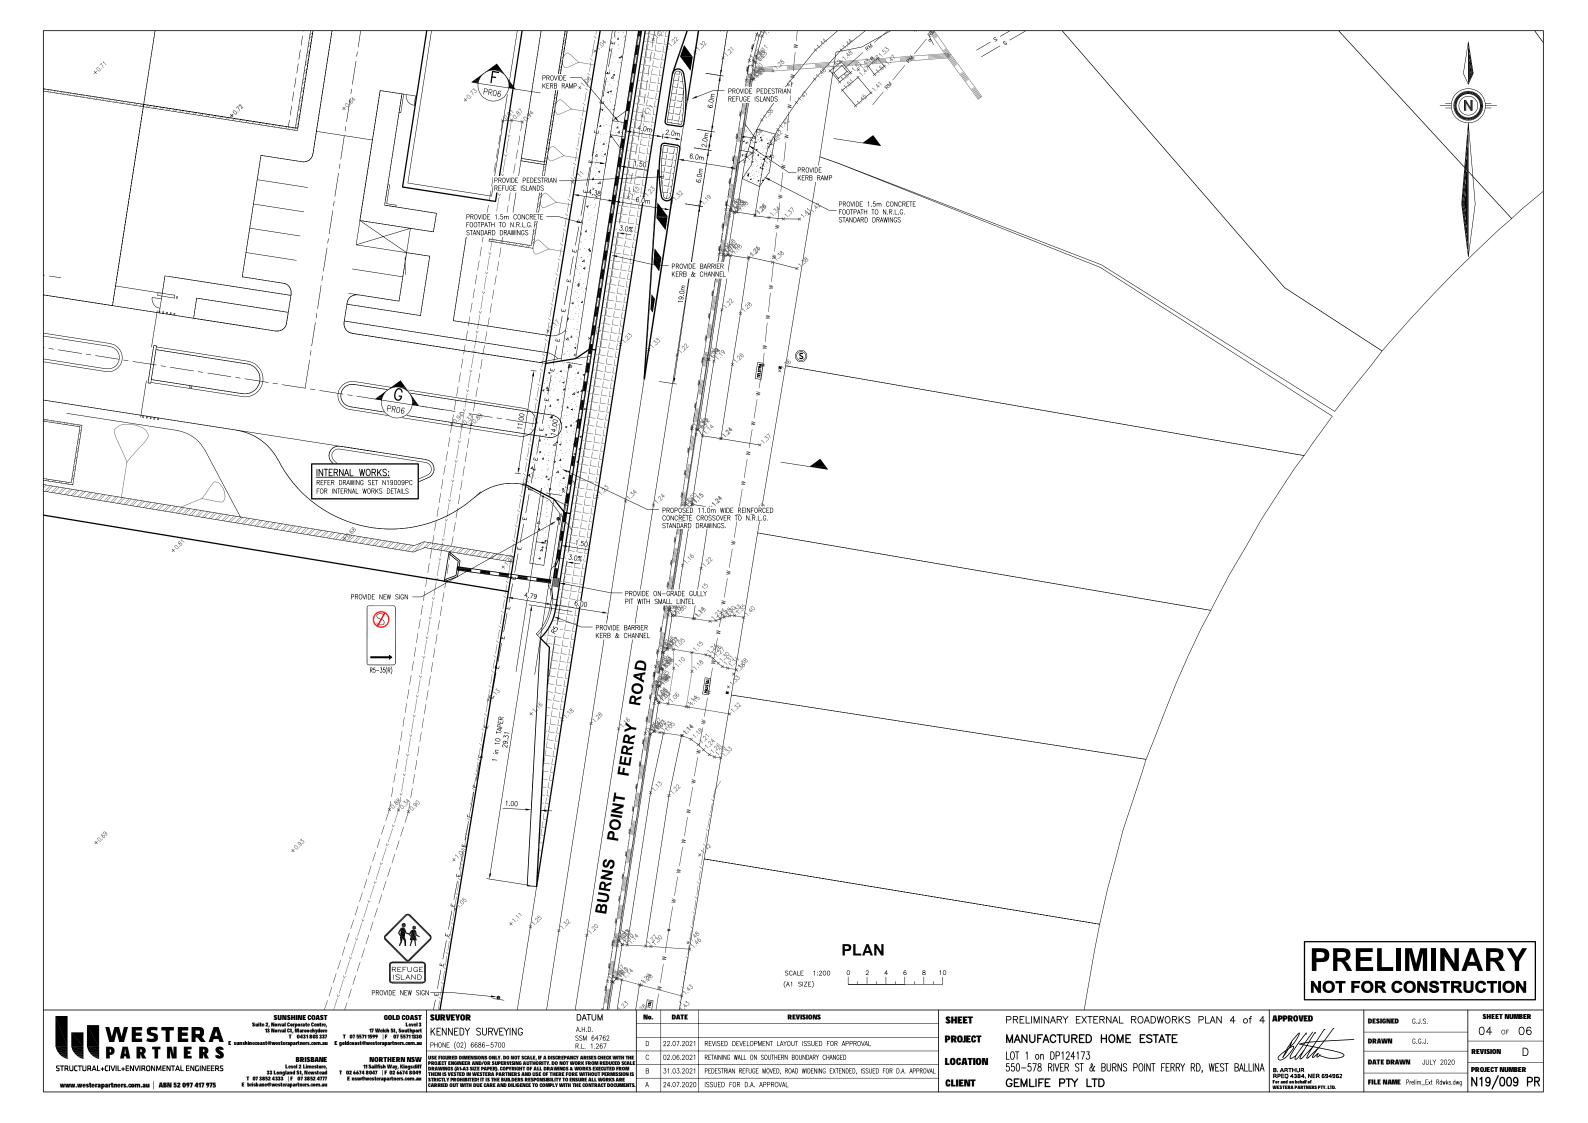

**WESTERA** STRUCTURAL+CIVIL+ENVIRONMENTAL ENGINEERS

www.westerapartners.com.au | ABN 52 097 417 975

SUNSHINE COAST Suite 2, Norval Corporate Centre, 13 Norval Ct, Maroochydore T 0431803337

GOLD COAST Level 3
17 Welch St, Southport
T 07 5571 1599 | F 07 5571 1330
KENNEDY DATUM No. DATE REVISIONS KENNEDY SURVEYING ISIONS ONLY. DO NOT SCALE, IF A DISCREPANCY ARISES CHECK WITH TH AND/OR SUPERVISING AUTHORITY. DO NOT WORK FROM REDUCED SCAL ZE PAPER). COPYRIGHT OF ALL DRAWNINGS & WORKS EXECUTED FROM MESTERA PARTMERS AND USE OF THERE FORE WITHOUT PERMISSION! B 22.07.2021 REVISED DEVELOPMENT LAYOUT ISSUED FOR APPROVAL A 24.07.2020 ISSUED FOR D.A. APPROVAL

PRELIMINARY EXTERNAL ROADWORKS PLAN 1 of 5 APPROVED

MANUFACTURED HOME ESTATE

SHEET

PROJECT

LOCATION

CLIENT

LOT 1 on DP124173
550-578 RIVER ST & BURNS POINT FERRY RD, WEST BALLINA
B. ARTHUR
RPED 4384, NER 694962
For and on bloom of fire and on bloom of the state of the

| DESIGNED                                             | GJS | SHEET NUMBER |     |
|------------------------------------------------------|-----|--------------|-----|
|                                                      |     | 01 of        | 06  |
| DRAWN G.G.J.                                         |     | -            |     |
| DATE DRAWN JULY 2020  FILE NAME Prelim_Ext Rdwks.dwg |     | REVISION     | В   |
|                                                      |     | PROJECT NUMI | RFD |
|                                                      |     | N19/009      |     |