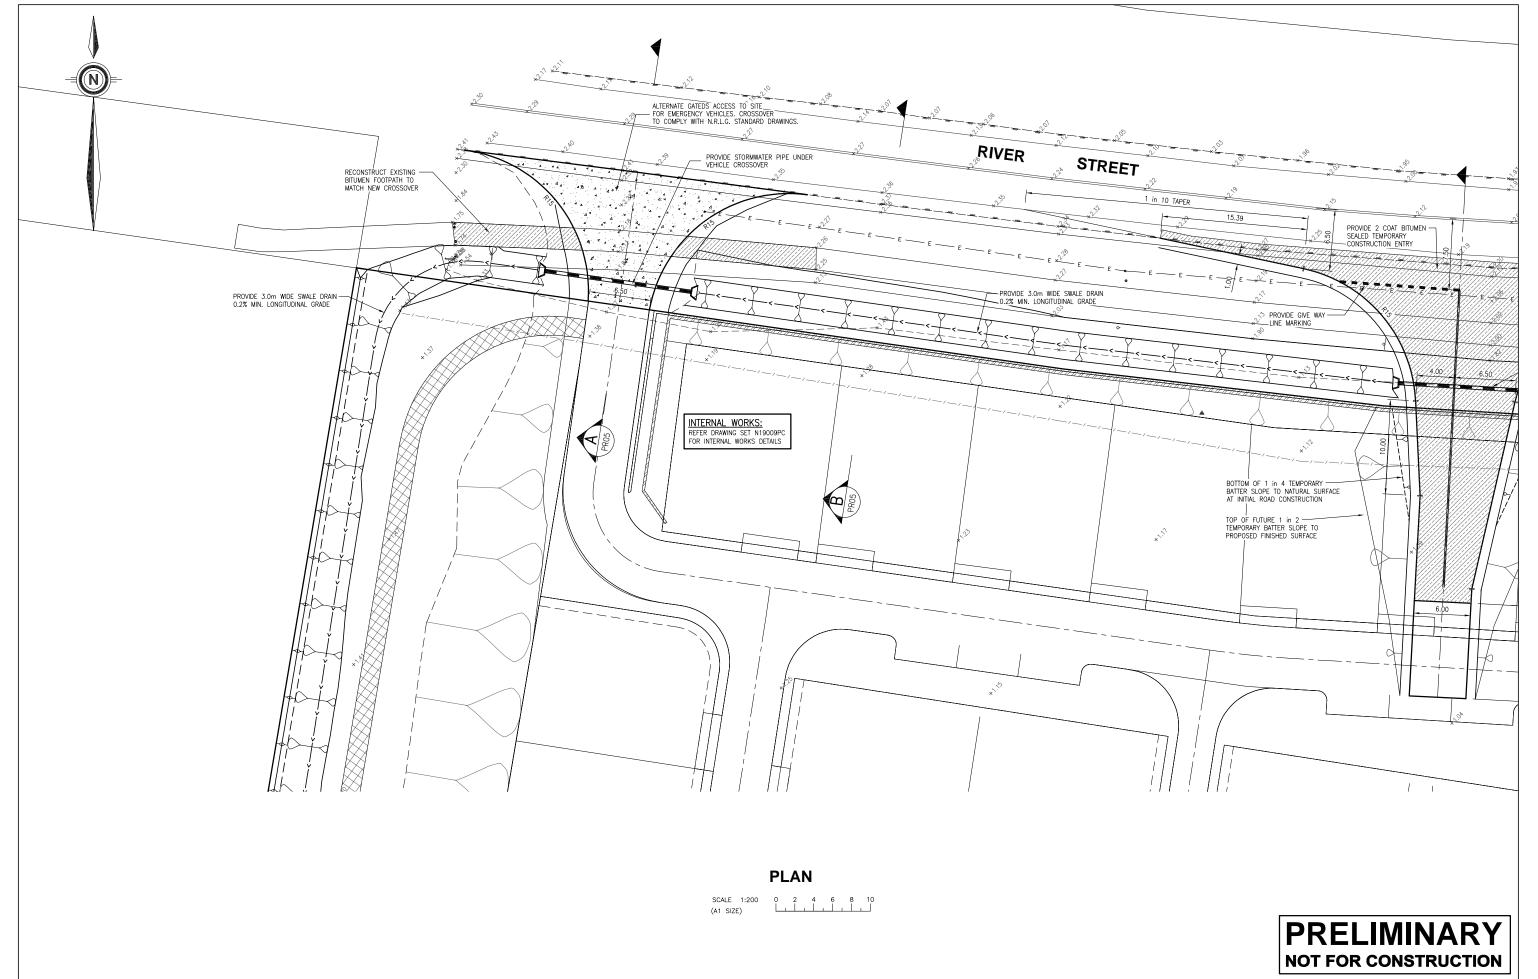

**WESTERA** STRUCTURAL+CIVIL+ENVIRONMENTAL ENGINEERS

www.westerapartners.com.au | ABN 52 097 417 975

SUNSHINE COAST Suite 2, Norval Corporate Centre, 13 Norval Ct, Maroochydore T 0431803337

GOLD COAST Level 3
17 Welch St, Southport
T 07 5571 1599 | F 07 5571 1330
KENNEDY DATUM No. DATE REVISIONS KENNEDY SURVEYING ISIONS ONLY. DO NOT SCALE, IF A DISCREPANCY ARISES CHECK WITH TH AND/OR SUPERVISING AUTHORITY. DO NOT WORK FROM REDUCED SCAL ZE PAPER). COPYRIGHT OF ALL DRAWNINGS & WORKS EXECUTED FROM MESTERA PARTMERS AND USE OF THERE FORE WITHOUT PERMISSION! B 22.07.2021 REVISED DEVELOPMENT LAYOUT ISSUED FOR APPROVAL A 24.07.2020 ISSUED FOR D.A. APPROVAL

PRELIMINARY EXTERNAL ROADWORKS PLAN 1 of 5 APPROVED

MANUFACTURED HOME ESTATE

SHEET

PROJECT

LOCATION

CLIENT

LOT 1 on DP124173
550-578 RIVER ST & BURNS POINT FERRY RD, WEST BALLINA
B. ARTHUR
RPED 4384, NER 694962
For and on bloom of fire and on bloom of the state of the

| DESIGNED                                             | GJS | SHEET NUMBER |     |
|------------------------------------------------------|-----|--------------|-----|
|                                                      |     | 01 of        | 06  |
| DRAWN G.G.J.                                         |     | -            |     |
| DATE DRAWN JULY 2020  FILE NAME Prelim_Ext Rdwks.dwg |     | REVISION     | В   |
|                                                      |     | PROJECT NUMI | RFD |
|                                                      |     | N19/009      |     |