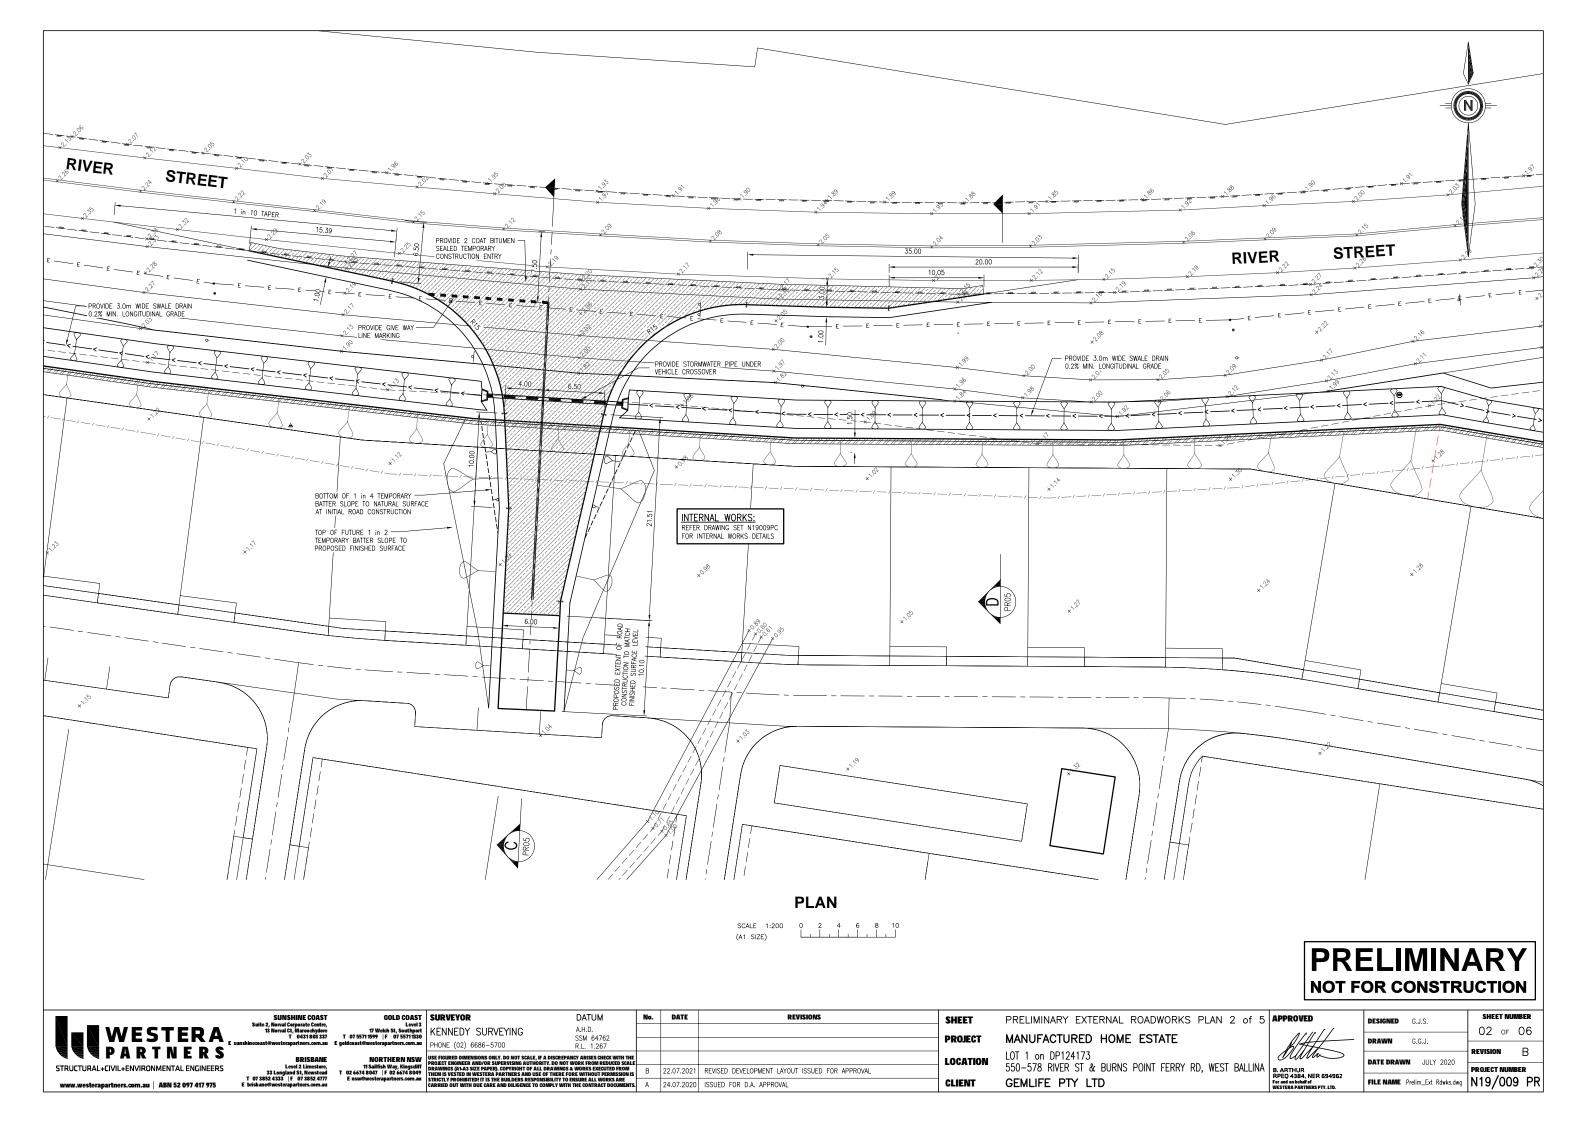

## **PRELIMINARY** NOT FOR CONSTRUCTION

www.westerapartners.com.au | ABN 52 097 417 975

SUNSHINE COAST

GOLD COAS Leve 17 Welch St, Southp T 07 55711599 | F 07 557113

|                              | SURVEYOR                                                                                                          | DATUM                                              | No. | DATE       | REVISIONS                                                                 | SHEET   |
|------------------------------|-------------------------------------------------------------------------------------------------------------------|----------------------------------------------------|-----|------------|---------------------------------------------------------------------------|---------|
| Level 3<br>thport<br>71 1330 | KENNEDY SURVEYING                                                                                                 | A.H.D.<br>SSM 64762                                |     |            |                                                                           | DDOIEGE |
|                              | PHONE (02) 6686-5700                                                                                              | R.L. 1.267                                         | D   | 22.07.2021 | REVISED DEVELOPMENT LAYOUT ISSUED FOR APPROVAL                            | PROJECT |
| NSW                          | USE FIGURED DIMENSIONS ONLY. DO NOT SCALE, IF A DISCREPA<br>PROJECT ENGINEER AND/OR SUPERVISING AUTHORITY. DO NOT |                                                    |     | 02.06.2021 | GEOGRID REINFORCEMENT CHANGED                                             | LOCATIO |
| 8049                         | DRAWINGS (A1-A3 SIZE PAPER). COPYRIGHT OF ALL DRAWINGS<br>THEM IS VESTED IN WESTERA PARTNERS AND USE OF THERE FO  | & WORKS EXECUTED FROM<br>DRE WITHOUT PERMISSION IS | В   | 31.03.2021 | PEDESTRIAN REFUGE MOVED, ROAD WIDENING EXTENDED, ISSUED FOR D.A. APPROVAL |         |
| om.au                        | STRICTLY PROHIBITED! IT IS THE BUILDERS RESPONSIBILITY TO CARRIED OUT WITH DUE CARE AND DILIGENCE TO COMPLY WITH  |                                                    | Α   | 24.07.2020 | ISSUED FOR D.A. APPROVAL                                                  | CLIENT  |
|                              |                                                                                                                   |                                                    |     |            |                                                                           |         |

SHEET **PROJECT** LOCATION

GEMLIFE PTY LTD

PRELIMINARY EXTERNAL SECTIONS 2 of 2 MANUFACTURED HOME ESTATE LOT 1 on DP124173 550-578 RIVER ST & BURNS POINT FERRY RD, WEST BALLINA

| APPROVED                           |
|------------------------------------|
| DHH/                               |
| MMw                                |
| B. ARTHUR<br>RPEQ 4384, NER 694962 |

| DESIGNED GJS               | SHEET NUMBER   |  |  |
|----------------------------|----------------|--|--|
| 0.0.0.                     | 06 of 06       |  |  |
| DRAWN G.G.J.               |                |  |  |
| DATE DRAWN JULY 2020       | REVISION D     |  |  |
| DATE DRAWN JOLI 2020       | PROJECT NUMBER |  |  |
| FILE NAME Pre_Ext_Sect.dwg | N19/009 PR     |  |  |