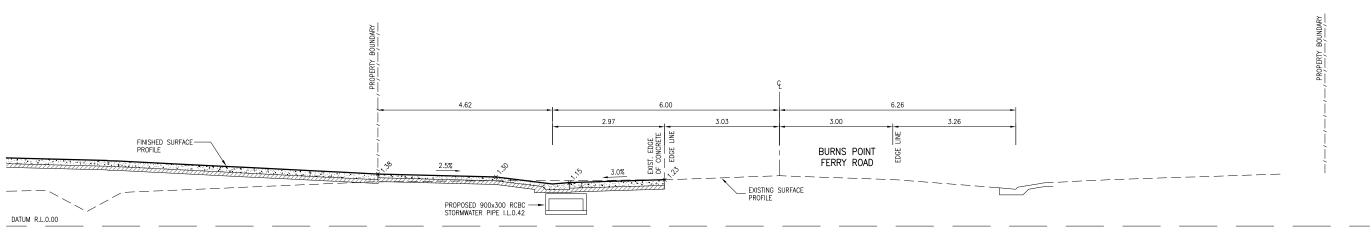

SECTION F

SECTION G

SHEET **PROJECT** LOCATION

GEMLIFE PTY LTD

PRELIMINARY EXTERNAL SECTIONS 2 of 2 MANUFACTURED HOME ESTATE LOT 1 on DP124173 550-578 RIVER ST & BURNS POINT FERRY RD, WEST BALLINA

| APPROVED                           |
|------------------------------------|
| DHH/                               |
| MMw                                |
| B. ARTHUR<br>RPEQ 4384, NER 694962 |