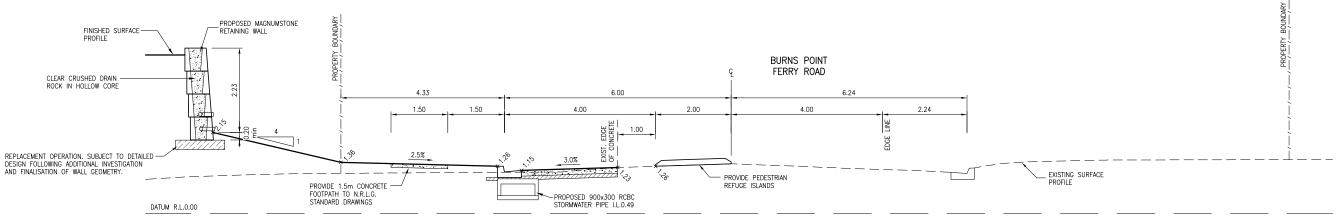

SHEET

PROJECT

LOCATION

CLIENT

LOT 1 on DP124173
550-578 RIVER ST & BURNS POINT FERRY RD, WEST BALLINA
B. ARTHUR
RPED 4384, NER 694962
For and on bloom of fire and on bloom of the state of the



| DESIGNED                                             | GJS | SHEET NUMBER |     |
|------------------------------------------------------|-----|--------------|-----|
|                                                      |     | 01 of        | 06  |
| DRAWN G.G.J.                                         |     | -            |     |
| DATE DRAWN JULY 2020  FILE NAME Prelim_Ext Rdwks.dwg |     | REVISION     | В   |
|                                                      |     | PROJECT NUMI | RFD |
|                                                      |     | N19/009      |     |













SECTION F



SECTION G

## **PRELIMINARY** NOT FOR CONSTRUCTION



www.westerapartners.com.au | ABN 52 097 417 975

SUNSHINE COAST

GOLD COAS Leve 17 Welch St, Southp T 07 55711599 | F 07 557113

|                              | SURVEYOR                                                                                                          | DATUM                                              | No. | DATE       | REVISIONS                                                                 | SHEET   |
|------------------------------|-------------------------------------------------------------------------------------------------------------------|----------------------------------------------------|-----|------------|---------------------------------------------------------------------------