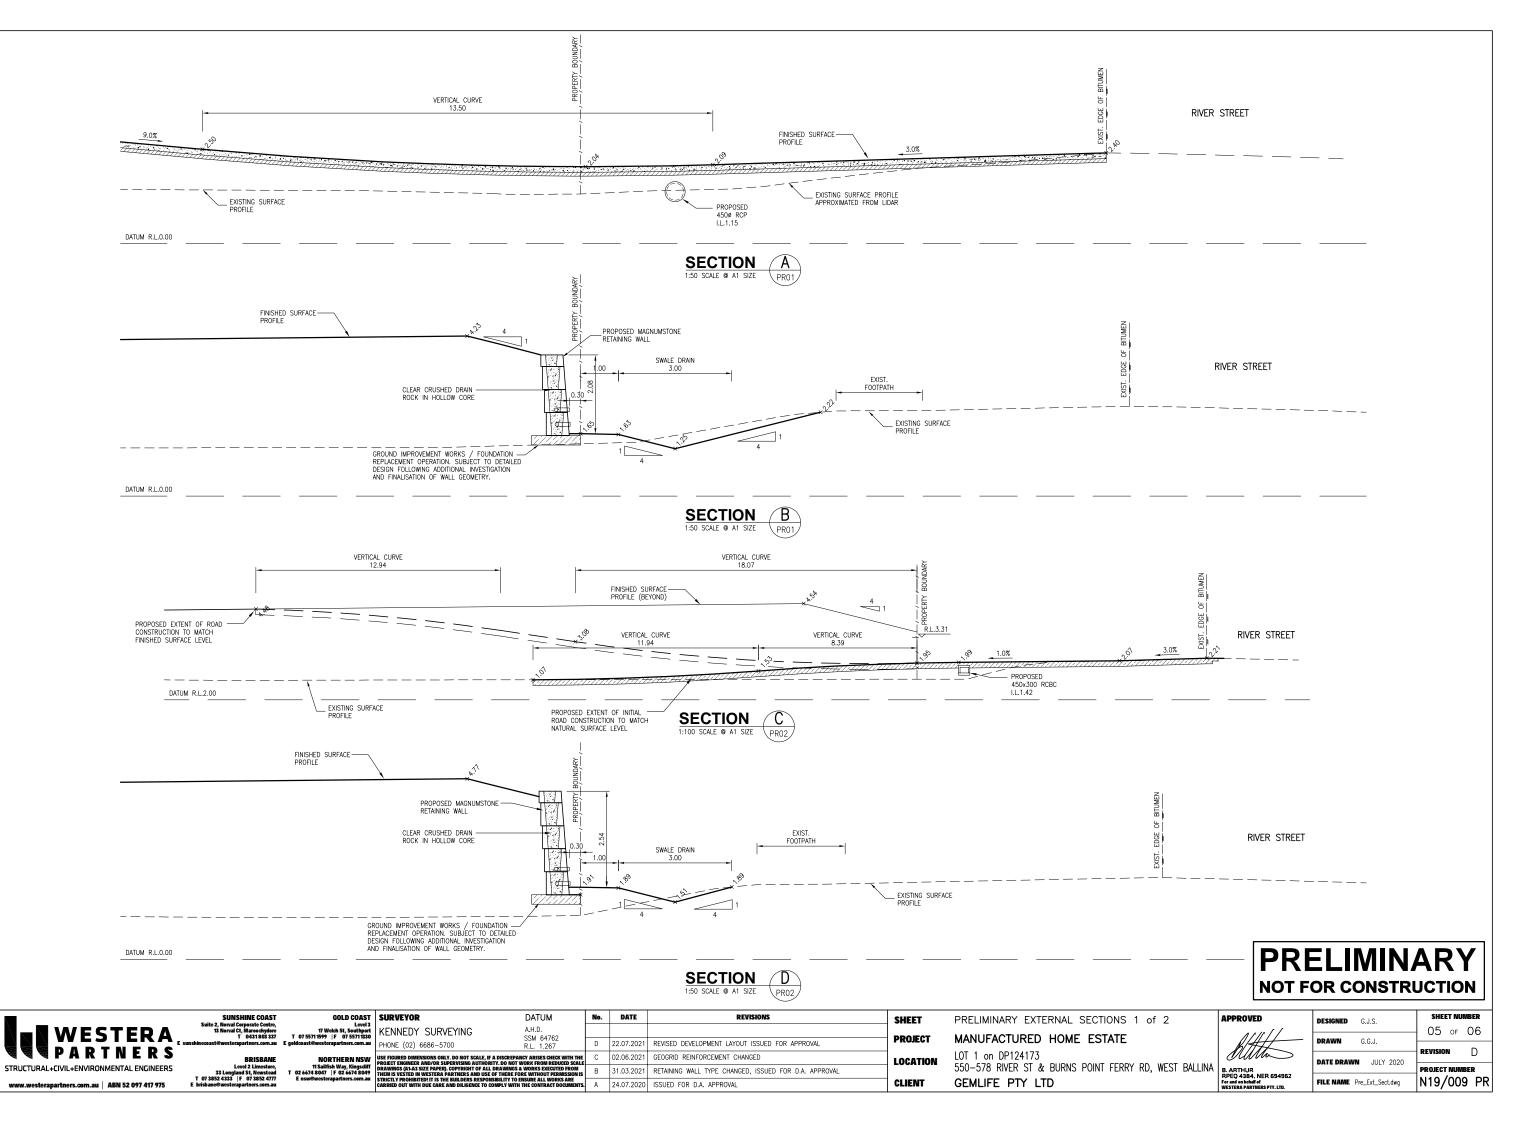

## **PRELIMINARY** NOT FOR CONSTRUCTION

www.westerapartners.com.au | ABN 52 097 417 975

SUNSHINE COAST

GOLD COAS Leve 17 Welch St, Southp T 07 55711599 | F 07 557113

|                              | SURVEYOR                                                                                                          | DATUM                                              | No. | DATE       | REVISIONS                                                                 | SHEET   |
|------------------------------|-------------------------------------------------------------------------------------------------------------------|----------------------------------------------------|-----|------------|---------------------------------------------------------------------------|---------|
| Level 3<br>thport<br>71 1330 | KENNEDY SURVEYING                                                                                                 | A.H.D.<br>SSM 64762                                |     |            |                                                                           | DDOIEGE |
|                              | PHONE (02) 6686-5700                                                                                              | R.L. 1.267                                         | D   | 22.07.2021 | REVISED DEVELOPMENT LAYOUT ISSUED FOR APPROVAL                            | PROJECT |
| NSW                          | USE FIGURED DIMENSIONS ONLY. DO NOT SCALE, IF A DISCREPA<br>PROJECT ENGINEER AND/OR SUPERVISING AUTHORITY. DO NOT |                                                    |     | 02.06.2021 | GEOGRID REINFORCEMENT CHANGED                                             | LOCATIO |
| 8049                         | DRAWINGS (A1-A3 SIZE PAPER). COPYRIGHT OF ALL DRAWINGS<br>THEM IS VESTED IN WESTERA PARTNERS AND USE OF THERE FO  | & WORKS EXECUTED FROM<br>DRE WITHOUT PERMISSION IS | В   | 31.03.2021 | PEDESTRIAN REFUGE MOVED, ROAD WIDENING EXTENDED, ISSUED FOR D.A. APPROVAL |         |
| om.au                        | STRICTLY PROHIBITED! IT IS THE BUILDERS RESPONSIBILITY TO CARRIED OUT WITH DUE CARE AND DILIGENCE TO COMPLY WITH  |                                                    | Α   | 24.07.2020 | ISSUED FOR D.A. APPROVAL                                                  | CLIENT  |
|                              |                                                                                                                   |                                                    |     |            |                                                                           |         |

SHEET **PROJECT** LOCATION

GEMLIFE PTY LTD

PRELIMINARY EXTERNAL SECTIONS 2 of 2 MANUFACTURED HOME ESTATE LOT 1 on DP124173 550-578 RIVER ST & BURNS POINT FERRY RD, WEST BALLINA

| APPROVED                           |
|------------------------------------|
| DHH/                               |
| MMw                                |
| B. ARTHUR<br>RPEQ 4384, NER 694962 |

| DESIGNED GJS               | SHEET NUMBER   |  |  |
|----------------------------|----------------|--|--|
| 0.0.0.                     | 06 of 06       |  |  |
| DRAWN G.G.J.               |                |  |  |
| DATE DRAWN JULY 2020       | REVISION D     |  |  |
| DATE DRAWN JOLI 2020       | PROJECT NUMBER |  |  |
| FILE NAME Pre_Ext_Sect.dwg | N19/009 PR     |  |  |